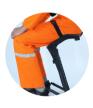

## **Personalized Adaptation**

Adapts seamlessly to the individual's body height and size.

## **Flexibility**

The height of sitting position can easily be adjusted to individual needs.

#### **Individual settings**

Adapts to the individual's body height and size.