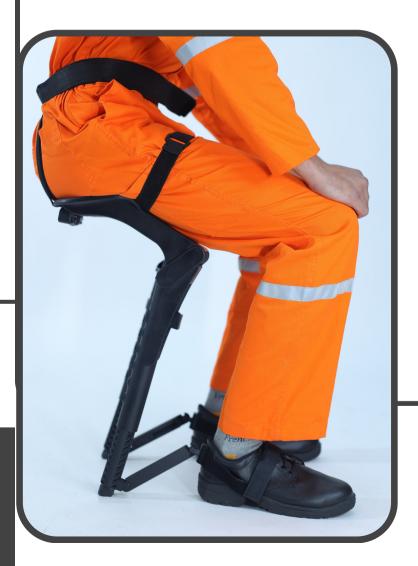

# Augsy Chair X1

Revolutionize
the way you
work,
move and rest,
with our
cuttingedge wearable
chair
exoskeleton
offering
comfort and
support at
confined or
difficult places.

#### **Versatile Sitting Tool**

Serves as a sitting tool specifically crafted for standing tasks.

## **Personalized Adaptation**

Adapts seamlessly to the individual's body height and size.

## **Flexibility**

The height of sitting position can easily be adjusted to individual needs.

#### **Individual settings**

Adapts to the individual's body height and size.